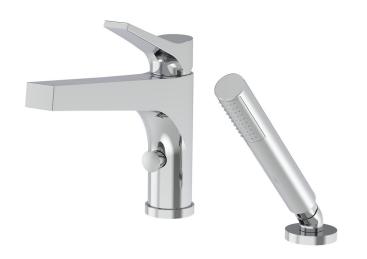

# metro 17074

2-piece deckmount tub filler with handshower

#### **FEATURES**

Solid brass construction
Pressure balance cartridge
Aerated water flow
Single volume and temperature lever control
Microphone handshower with 5' double-helix hidden
hose

Pull-button diverter on back of spout 1/2" NPT female connection