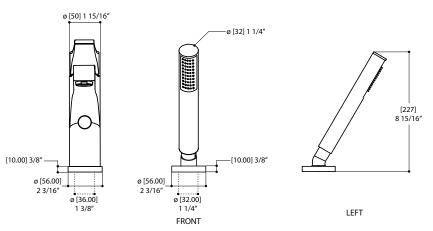

### SPECS AT LARGE

Overall spout projection: 10 5/8" Flow rate (tub filler): 6 gpm CC spout projection: 8 13/16" Flow rate (handshower): 2.5 gpm

Total faucet height: 9 1/8"

Total handshower height: 8 15/16"