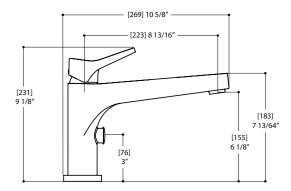

### SPECS AT LARGE

Overall spout projection: 10 5/8" Flow rate (tub filler): 6 gpm CC spout projection: 8 13/16" Flow rate (handshower): 2.5 gpm

Total faucet height: 9 1/8"

Total handshower height: 8 15/16"