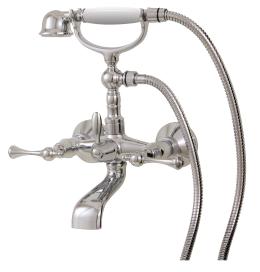

# egency 730

wallmount cradle tub filler with handshower

#### SPECS AT LARGE

CC spout projection: 6" Total height: 10 7/8"

Overall spout projection: 6 5/8" Flow rate tub filler: 10 gpm Flow rate handshower: 2.5 gpm Mounting hole: 13/8"

Solid brass construction Cascading water flow Lever diverter valve Single spray handshower 5' brass hose 3/4" NPT female connection