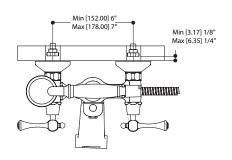

#### SPECS AT LARGE

CC spout projection: 6" Total height: 10 7/8"

Overall spout projection: 6 5/8" Flow rate tub filler: 10 gpm Flow rate handshower: 2.5 gpm Mounting hole: 13/8"

Solid brass construction Cascading water flow Lever diverter valve Single spray handshower 5' brass hose 3/4" NPT female connection