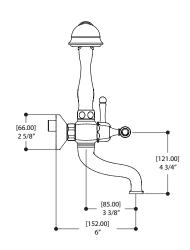

#### SPECS AT LARGE

CC spout projection: 6" Total height: 10 7/8"

Overall spout projection: 6 5/8" Flow rate tub filler: 10 gpm Flow rate handshower: 2.5 gpm Mounting hole: 13/8"

Solid brass construction Cascading water flow Lever diverter valve Single spray handshower 5' brass hose 3/4" NPT female connection