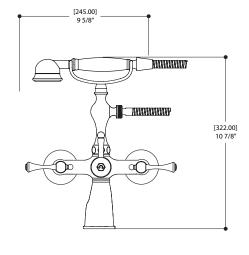

#### SPECS AT LARGE

CC spout projection: 6" Total height: 10 7/8"

Overall spout projection: 6 5/8" Flow rate tub filler: 10 gpm Flow rate handshower: 2.5 gpm Mounting hole: 13/8"

Solid brass construction Cascading water flow Lever diverter valve Single spray handshower 5' brass hose 3/4" NPT female connection