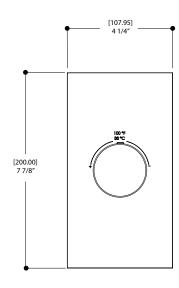

## **Product Description**

Trim set

for roughs 12000 and 3000 4<sup>1/4</sup>" x 7 7/8" x 1/8"