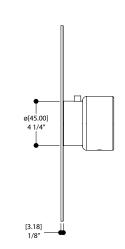

## **Product Description**

Trim set

for roughs 12000 and 3000 4<sup>1/4</sup>" x 7 7/8" x 1/8"