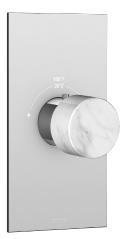

## **Product Description**

Trim set

for roughs 12000 and 3000 4<sup>1/4</sup>" x 7 7/8" x 1/8"