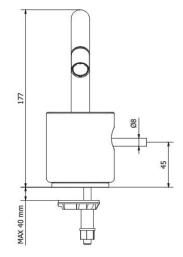

height: 7" overall projection: 5<sup>11/16</sup>" flow rate: 1.5 gpm

**FINISHES** 

Standard Polished chrome (pc)

Custom 15 custom finishes available (ask your local Aquabrass authorized dealer for details)