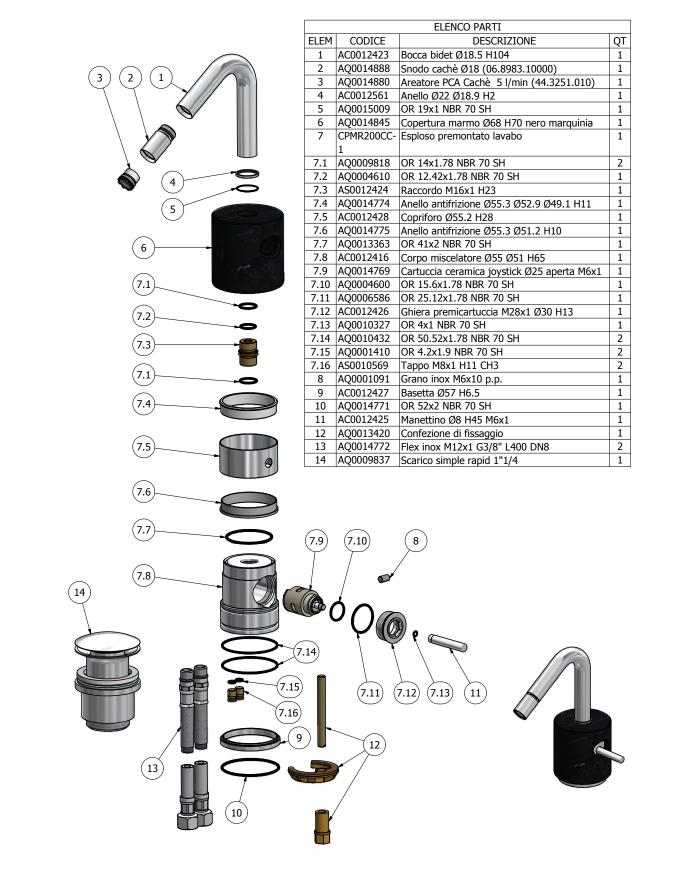

## **Product Description**

Single-hole bidet with swivel spray

- solid brass construction
- crystal clear water flow
- single volume and temperature joystick control
- press pop-up drain with overflow included
- · 3/8" connection