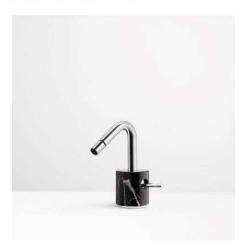

## **Product Description**

Single-hole bidet with swivel spray

- solid brass construction
- crystal clear water flow
- single volume and temperature joystick control
- press pop-up drain with overflow included
- · 3/8" connection

height: 7" overall projection: 5<sup>11/16</sup>" flow rate: 1.5 gpm

**FINISHES** 

Standard Polished chrome (pc)

Custom 15 custom finishes available (ask your local Aquabrass authorized dealer for details)