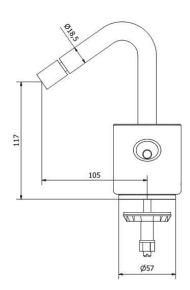

height: 7" overall projection: 5<sup>11/16</sup>" flow rate: 1.5 gpm

**FINISHES** 

Standard Polished chrome (pc)

Custom 15 custom finishes available (ask your local Aquabrass authorized dealer for details)