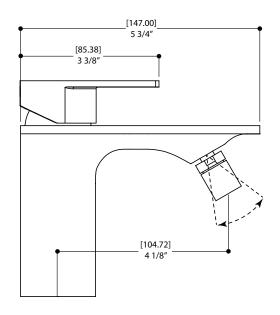

#### SPECS AT LARGE

Overall spout projection: 5 3/4" with 20' swivel aerator CC spout projection: 4 1/8" Flow rate: 2.5 gpm

Total faucet height: 5 3/16"