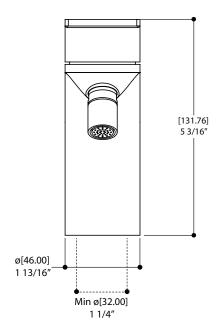

#### SPECS AT LARGE

Overall spout projection: 5 3/4" with 20' swivel aerator CC spout projection: 4 1/8" Flow rate: 2.5 gpm

Total faucet height: 5 3/16"