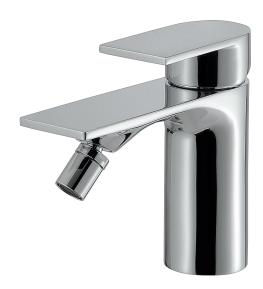

# AQUABRASS



single-hole bidet with swivel spray



#### SPECS AT LARGE

Overall spout projection: 5 3/4" with 20' swivel aerator CC spout projection: 4 1/8" Flow rate: 2.5 gpm

Total faucet height: 5 3/16"

#### **FEATURES**

solid brass construction aerated water flow single volume and temperature control press pop-up drain with overflow included 3/8" connection

#### **FINISHES**

Standard polished chrome (pc) brushed nickel (bn)

### WARRANTY

Residential: Limited lifetime warranty to original pur-

chaser

Commercial: Two years warranty

(Complete warranty available at www.aquabrass.com/warranty)

## CODE & COMPLIANCE







Products and specifications shown are subject to change without notice. Please contact our technical support at tech@aquabrass.com for any further queries, replacement parts requests etc.

Last revision: 17/06/20