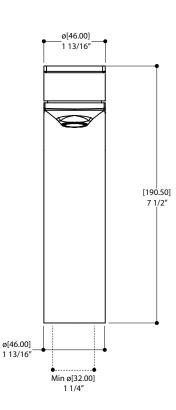

#### SPECS AT LARGE

Overall spout projection: 8 1/8" CC spout projection: 6" Total faucet height: 7 1/2" Flow rate: 2 gpm Mounting hole: 1 3/8" Counter depth: 1 3/8"