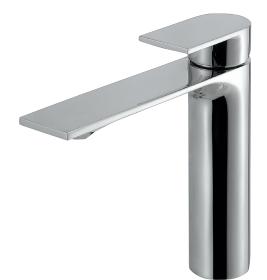

# alpha 92020

tall single-hole lavatory faucet

#### FEATURES

Solid brass construction Crystal clear water flow Single volume and temperature lever control Press pop-up drain with overflow included 3/8" connection

### FINISHES

Standard Polished chrome (pc) Brushed nickel (bn)