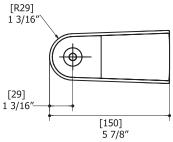

#### SPECS AT LARGE

Overall spout projection: 5 7/8" CC spout projection: 4 11/16" Total faucet height: 9"

Flow rate: 2.2 gpm Mounting hole: 13/8" Counter depth: 13/8"