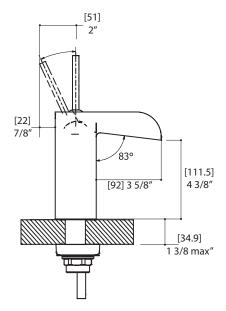

#### SPECS AT LARGE

Overall spout projection: 5 7/8" CC spout projection: 4 11/16" Total faucet height: 9"

Flow rate: 2.2 gpm Mounting hole: 13/8" Counter depth: 13/8"