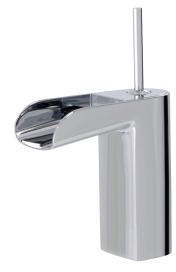

# loveme 32015

medium single-hole lavatory faucet

#### **FEATURES**

Solid brass construction Single volume and temperature joystick control Cascading water flow Press pop-up drain with overflow # ABDR00699 Ceramic cartridge # ABCA03240 3/8" connection 16" stainless steel braided supply hose