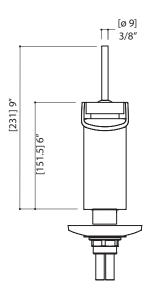

#### SPECS AT LARGE

Overall spout projection: 5 7/8" CC spout projection: 4 11/16" Total faucet height: 9"

Flow rate: 2.2 gpm Mounting hole: 13/8" Counter depth: 13/8"