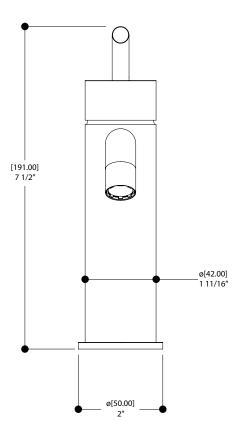

# SPECS AT LARGE

Overall spout projection: 5 9/16" CC spout projection: 4 1/4" Total faucet height: 7 1/2"

Mounting hole: 13/8" Counter depth: 13/8"