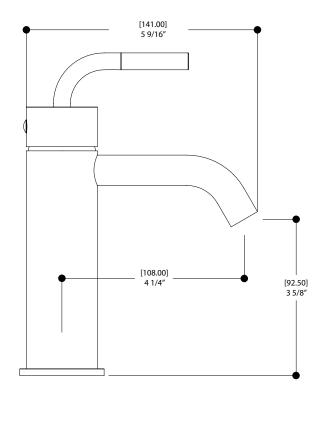

# SPECS AT LARGE

Overall spout projection: 5 9/16" CC spout projection: 4 1/4" Total faucet height: 7 1/2"

Mounting hole: 13/8" Counter depth: 13/8"