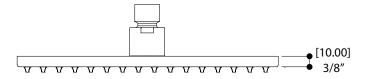

## AQUABRASS

rainhead 810

10" square

## **FEATURES**

Contemporary style Solid brass construction Silicone spray nozzles for easy cleaning 1/2" NPT female connection

Flow rate: 2.5 gpm

Standard

Polished chrome (pc) Brushed nickel (bn)

Custom

19 custom finishes available (ask your local Aquabrass authorized dealer for details)