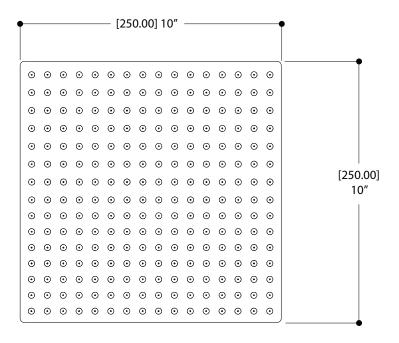

## AQUABRASS

rainhead 810

10" square

## **FEATURES**

Contemporary style Solid brass construction Silicone spray nozzles for easy cleaning 1/2" NPT female connection

Flow rate: 2.5 gpm

Standard

Polished chrome (pc) Brushed nickel (bn)

Custom

19 custom finishes available (ask your local Aquabrass authorized dealer for details)