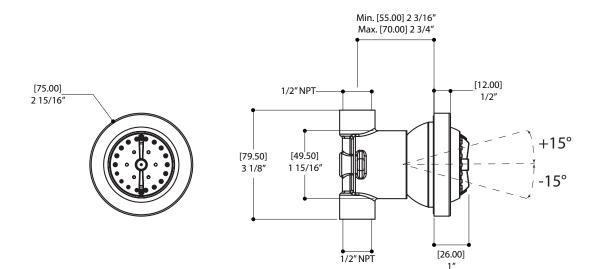

# body jet 2589

round recessed

## FEATURES

Solid brass construction 3 functions: fine, massage, jet Pivoting head at  $+15^{\circ}$  /  $-15^{\circ}$  1/2" NPT female connection

Flow rate: 2.5 gpm