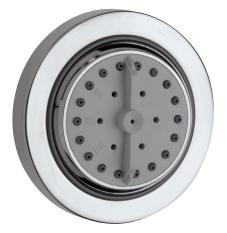

# body jet 2589

round recessed

## FEATURES

Solid brass construction 3 functions: fine, massage, jet Pivoting head at  $+15^{\circ}$  /  $-15^{\circ}$  1/2" NPT female connection

Flow rate: 2.5 gpm