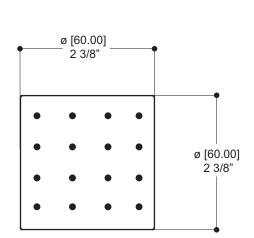

# body jet 2565

square

Solid brass construction 1 function: jet Pivoting head at +25° / -25° 1/2" female inlet NPT (+1 closed nipple included)

Flow rate: 1.5 gpm