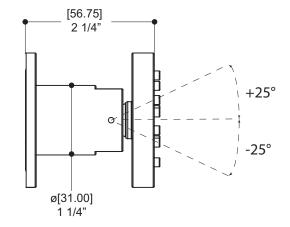

# body jet 2565

square

Solid brass construction 1 function: jet Pivoting head at +25° / -25° 1/2" female inlet NPT (+1 closed nipple included)

Flow rate: 1.5 gpm