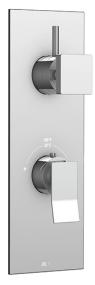

## trim S3976 square

### FEATURES

Solid brass construction Screwless decorative trim Thin contemporary style - 4 1/4" x 12" x 1/8" Decorative cylinders (x2) for shut-off valve and thermo control Diverter cartridge included Handles (x2) Fits 3/4" thermo valve 3103