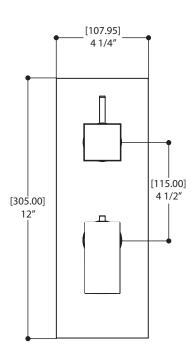

### FEATURES

Solid brass construction Screwless decorative trim Thin contemporary style - 4 1/4" x 12" x 1/8" Decorative cylinders (x2) for shut-off valve and thermo control Diverter cartridge included Handles (x2) Fits 3/4" thermo valve 3103