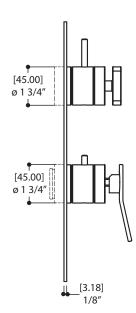

### FEATURES

Solid brass construction Screwless decorative trim Thin contemporary style - 4 1/4" x 12" x 1/8" Decorative cylinders (x2) for shut-off valve and thermo control Diverter cartridge included Handles (x2) Fits 3/4" thermo valve 3103