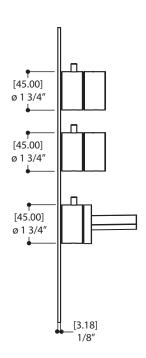

## **FEATURES**

Solid brass construction screwless decorative trim

Thin contemporary style - 4 1/4" x 13 3/4" x 1/8"

Decorative cylinder (x3) for shut-off valves and thermo control included

Handles included

Fits 1/2" thermo valve 12002 - 3/4" thermo valve 3002