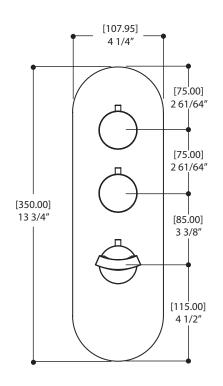

## **FEATURES**

Solid brass construction screwless decorative trim

Thin contemporary style - 4 1/4" x 13 3/4" x 1/8"

Decorative cylinder (x3) for shut-off valves and thermo control included

Handles included