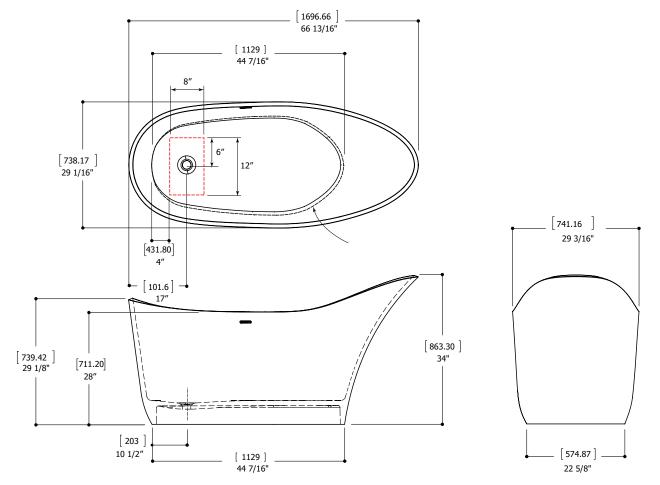

#### SPECS AT LARGE

Length: 66 13/16" Height: 25" to 34 1/16" Width: 29 3/16" Weight: 104 kg / 229 lbs Capacity: 250 L / 66 gal.

Products and specifications shown are subject to change without notice. Please contact our technical support at tech@aquabrass.com for any further queries, replacement parts requests etc. Last revision: 19/07/2016 aquabrass.com