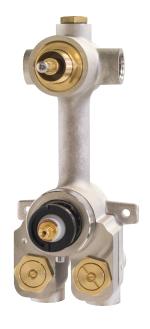

## **FEATURES**

High performance thermostatic valve
European made solid brass rough and thermo cartridge
Safety temperature limit stopper, preset at 38C / 100F
Reversible service check valves with filters / stop valves
1/2" NPT female connection (outlet/inlet)
Diverter cartridge not included
Available a third outlet if required
3/4-1/2 NPT adapters included