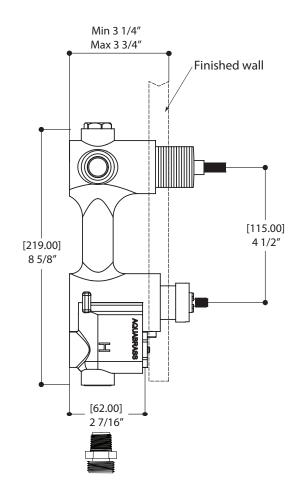

## **FEATURES**

High performance thermostatic valve
European made solid brass rough and thermo cartridge
Safety temperature limit stopper, preset at 38C / 100F
Reversible service check valves with filters / stop valves
1/2" NPT female connection (outlet/inlet)
Diverter cartridge not included
Available a third outlet if required
3/4-1/2 NPT adapters included