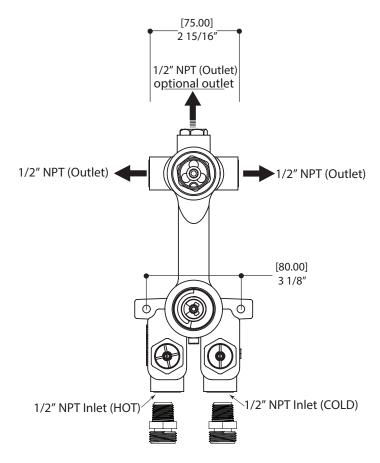

## **FEATURES**

High performance thermostatic valve
European made solid brass rough and thermo cartridge
Safety temperature limit stopper, preset at 38C / 100F
Reversible service check valves with filters / stop valves
1/2" NPT female connection (outlet/inlet)
Diverter cartridge not included
Available a third outlet if required
3/4-1/2 NPT adapters included