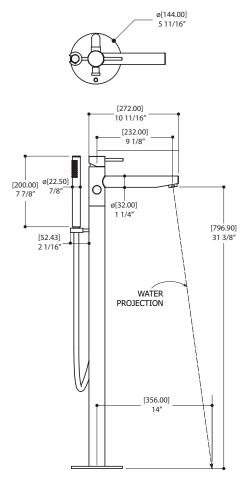

### SPECS AT LARGE

Overall spout projection: 10 11/16" Flow rate tub filler: 4.5 gpm CC spout projection: 9 1/8" Total faucet height: 35"

Flow rate hanshower: 2.5 gpm