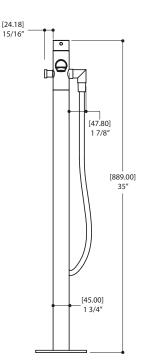

### SPECS AT LARGE

Overall spout projection: 10 11/16" Flow rate tub filler: 4.5 gpm CC spout projection: 9 1/8" Total faucet height: 35"

Flow rate hanshower: 2.5 gpm