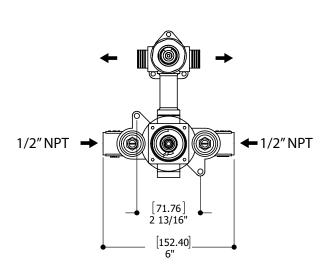

## **FEATURES**

Solid brass construction 1/2" thermostatic valve with 2 way diverter 1 function working at a time Safety temperature stop, preset at 38C / 100F Service check valves with filters / stop valves 1/2" NPT female connection (inlet) 1/2" NPT / sweat male connection (outlet) Ceramic cartridges