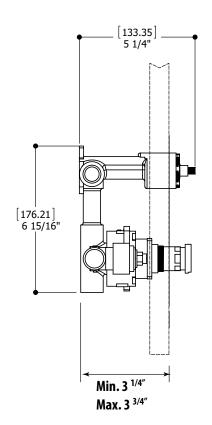

## **FEATURES**

Solid brass construction 1/2" thermostatic valve with 2 way diverter 1 function working at a time Safety temperature stop, preset at 38C / 100F Service check valves with filters / stop valves 1/2" NPT female connection (inlet) 1/2" NPT / sweat male connection (outlet) Ceramic cartridges