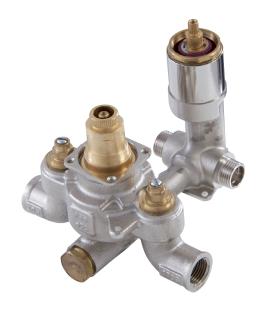

## trevi N1062

1/2" thermostatic valve with 2 way diverter

## **FEATURES**

Solid brass construction 1/2" thermostatic valve with 2 way diverter 1 function working at a time Safety temperature stop, preset at 38C / 100F Service check valves with filters / stop valves 1/2" NPT female connection (inlet) 1/2" NPT / sweat male connection (outlet) Ceramic cartridges