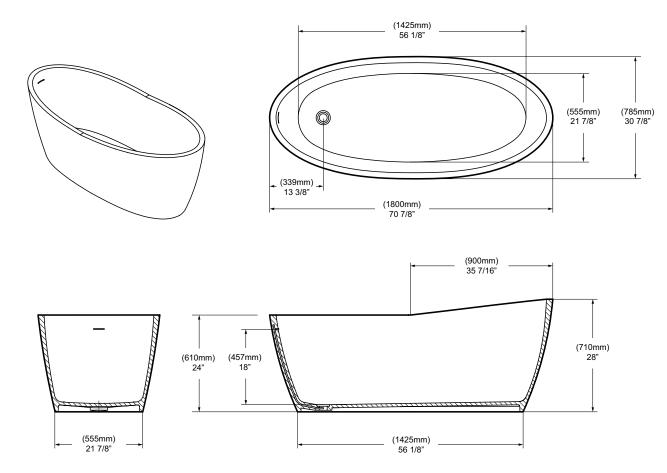

#### SPECS AT LARGE

| Length: 70 <sup>7/8"</sup> | Weight: 150 kg            |
|----------------------------|---------------------------|
| Height: 28″                | 330 lbs                   |
| Width: 30 <sup>7/8*</sup>  | Capacity: 320 L / 85 gal. |