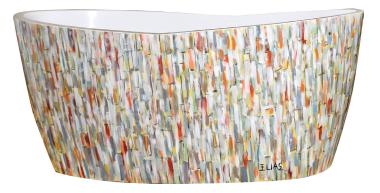

# Mosaik B0081

#### free-standing bathtub

### ( "All tubs are hand-painted and signed by the artist " )

#### COLOR

Hand-painted Artwork protected with lacquer