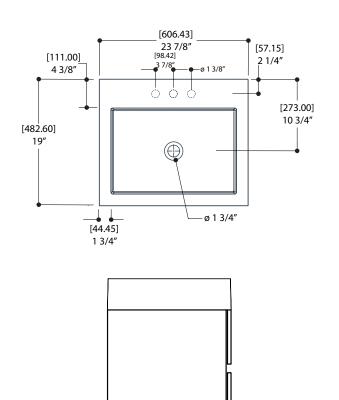

# Wallmount vanity 23"x19"

A2023V-wallmount vanity with Lugano basin -no hole A2123V-wallmount vanity with Lugano basin -1 hole A2323V-wallmount vanity with Lugano basin -3 holes

#### FEATURES

Lugano basin

Stone resin No overflow

#### WARRANTY

Residential: five years warranty to original purchaser Commercial: two years warranty

[482.60] 19″

Aquabrass cannot be held responsible for any technical or typographical errors or omissions contained within this document and reserves the right to make changes without prior notice.