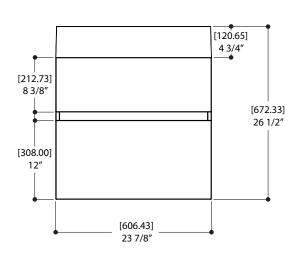

#### SPECS AT LARGE

Wallmount vanity: 23 <sup>7/8"</sup> x 26 <sup>1/2"</sup> x 19"'

# Wallmount vanity 23"x19"

A2023V-wallmount vanity with Lugano basin -no hole A2123V-wallmount vanity with Lugano basin -1 hole A2323V-wallmount vanity with Lugano basin -3 holes