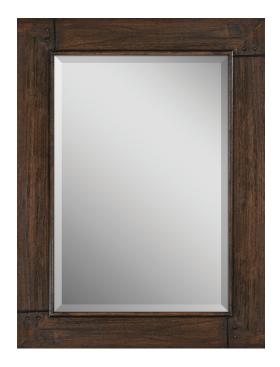

Decorative mirror

### **FEATURES**

Beveled glass mirror surrounded by dark reclaimed wood frame