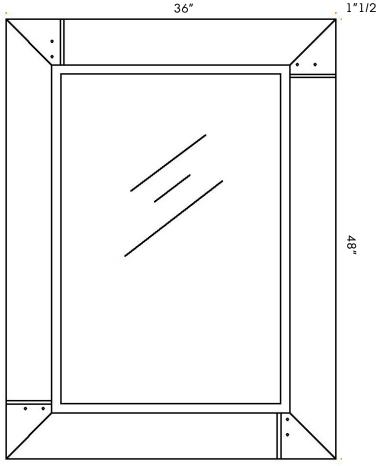

## PRODUCT DIMENSIONS

Frame dimensions: 36"x48"x1"1/2 Glass dimensions: 23"x35" Position: horizontal or vertical