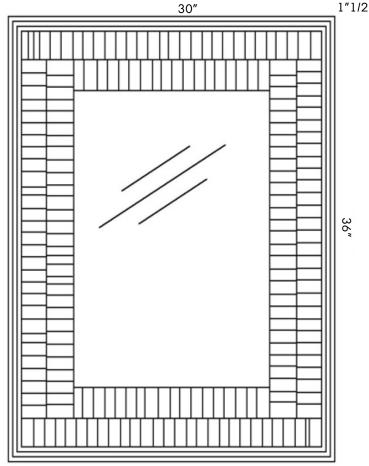

### PRODUCT DIMENSIONS

Frame dimensions : 30"x36"x1"1/2 Glass dimensions : 18"x24" Position : horizontal or vertical