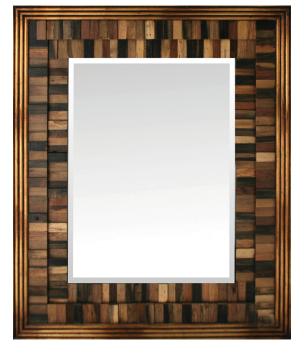

Decorative mirror

### **FEATURES**

Beveled glass mirror surrounded by reclaimed wood

### **FINISHES**

## Glass