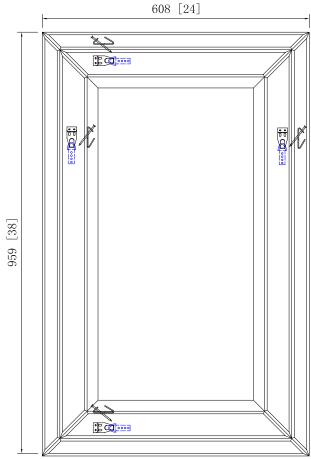

#### PRODUCT DIMENSIONS

Frame dimensions: 24"x38" Glass dimensions: 15"1/2x29"1/2 Position: horizontal or vertical