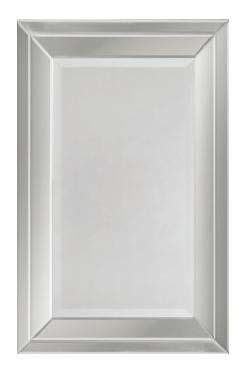

# Cornicie II 15080

Decorative mirror

#### **FEATURES**

Beveled center mirror surrounded by double beveled mirror frame

## Glass